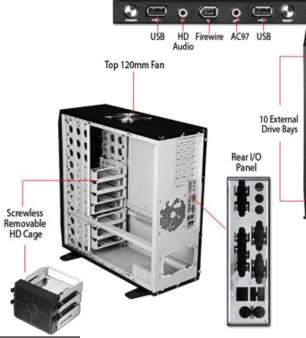

### m923 Mid-Tower ATX Case

If you want to be armed and ready for gaming combat, you need the ultimate weapon - the Ultra m923 ATX Mid-Tower PC case. This commanding chassis offers an incredible 18 drive bays (including ten 5.25-inch and eight 3.25-inch bays), and the convenience of two screw-less removable HDD cages, and a removable floppy cage. Plus, because your high-powered components will generate lots of heat, the Ultra m923 has the best cooling architecture in the business, featuring quiet, hardworking 120mm fans strategically located at the top, rear and front, along with a front LCD fan controller. And this masterful case boasts front USB, FireWire, HD audio, and AC 97 ports. All panels are removable for easy, too-free access when you need to expand, upgrade or maintain your PC's arsenal. Go into your next gaming battle armed and extremely dangerous with the new Ultra m923 ATX Mid-Tower case. Offered here at this exclusive factory direct price!

### **Features:**

·LEDs:

Green - Power

Orange - Hard Drive Access

· Switches:

Power

Reset

- · Front LCD Fan Controller
- · All panels removable for easy, tool-free access
- · Stainless steel finished removable Mainboard tray
- $\cdot$  Screwless Removable HD cage
- · Front USB/Firewire/HD Audio/AC97 ports
- $\cdot$  Interior and Exterior finish
- · Easy Access Rear I/O Panel:
  - 2 USB 2.0
  - 1 Firewire
  - 1 Headphone
  - 1 Microphone